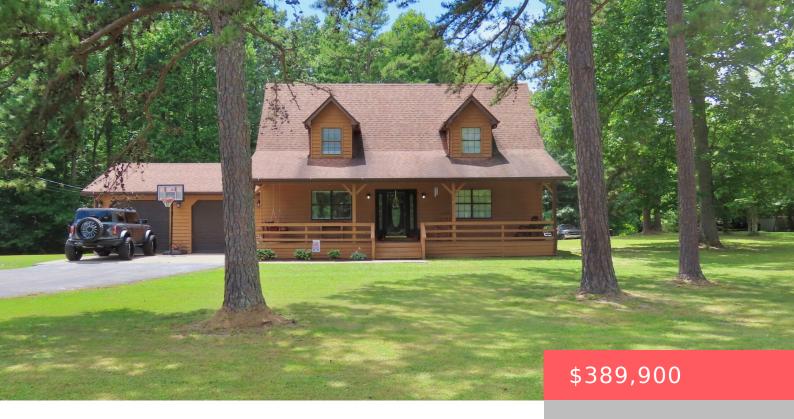

## 4353 BEE CREEK RD, CORBIN, KY 40701, USA

https://balrealestate.com

Looking for a home near Laurel Lake?? This gorgeous home is located between Grove and Holly Bay, offers an updated custom kitchen with modern appliances, an open floor plan design, new flooring, and so much more!! The covered front porch and rear patios are perfect for relaxing or entertaining!! Outside you will find a 2-car [...]

## **Building Details**

**Exterior material:** Hot Tub, Patio, Porch **Roof:** Shingle

**Parking:** Driveway