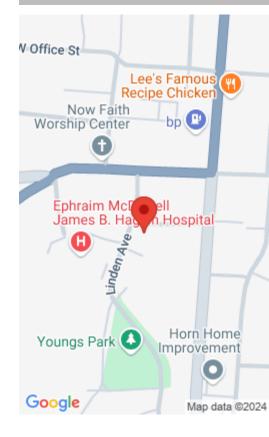

## 435 LINDEN AVE, HARRODSBURG, KY 40330, USA

https://balrealestate.com

Attention Investors and Developers! An exceptional opportunity awaits in town, mere steps from Ephraim McDowell James B Haggin Hospital and minutes from downtown Harrodsburg's bustling scene. Three sizable lots, totaling approximately 75,000 sq ft, zoned R2 for High Density Residential use, offer many development options–from single-family to multi-family housing. On Linden Avenue, a charming two-bedroom, [...]