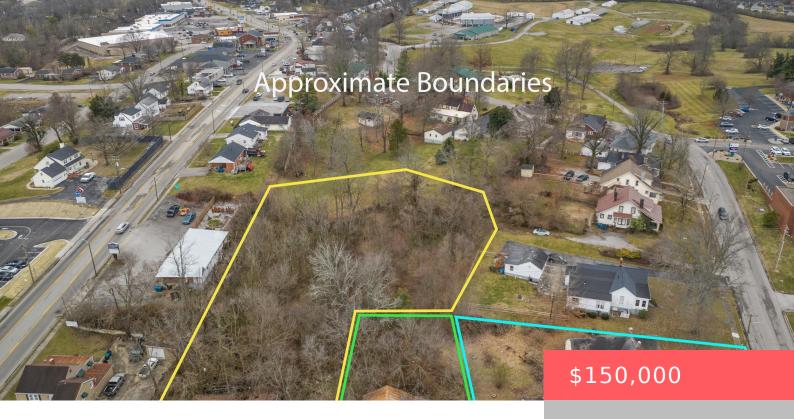

## 435 LINDEN AVE, HARRODSBURG, KY 40330, USA

https://balrealestate.com

Attention Investors and Developers! An exceptional opportunity awaits in town, mere steps from Ephraim McDowell James B Haggin Hospital and minutes from downtown Harrodsburg's bustling scene. Three sizable lots, totaling approximately 75,000 sq ft, zoned R2 for High Density Residential use, offer many development options–from single-family to multi-family housing. On Linden Avenue, a charming two-bedroom, [...]