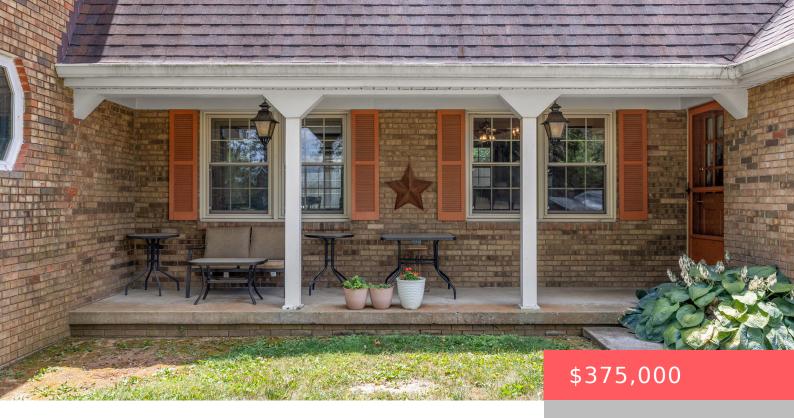

## 428 SILVERBROOK DR, DANVILLE, KY 40422, USA

https://balrealestate.com

This impressive home is arguably the largest in the desired neighborhood of Streamland. Poised on the hill of a corner, halfacre lot the home's grand appearance and circular driveway are hard to miss. Not yet fully modernized, features include beautiful hardwood floors, a floor-to-ceiling fireplace, updated kitchen appliances and a young roof. There are 6 [...]

## **Building Details**

**Exterior material:** Porch, Storm Door(s) **Roof:** Composition, Shingle