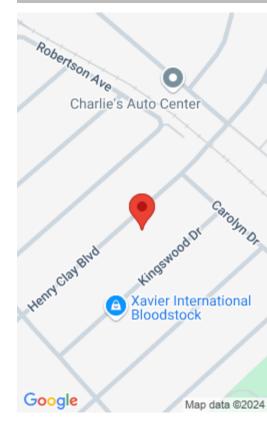

## 428 HENRY CLAY BLVD, LEXINGTON, KY 40502, USA

https://balrealestate.com

This charming updated 3-bedroom, 2.5-bath home is located in the sought-after Fairway neighborhood. The main floor features a newly added primary bedroom with an en-suite bath, offering modern convenience. The kitchen has been fully renovated with solid cabinetry, stainless steel appliances, a stylish tile backsplash, and quartz countertops, creating a bright and functional space for [...]