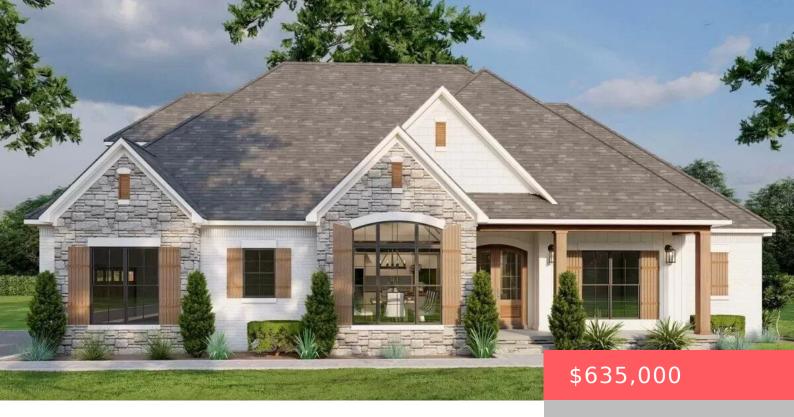

## 420 ALEXIS WY, WINCHESTER, KY 40391, USA

https://balrealestate.com

Introducing A Stunning Traditional Home with a Rustic Twist just 12 miles from Hamburg Of Lexington. Upon entering this beautiful brick and stone siding home, accented by shake siding and charming wood shutters, with a unique blend of traditional elegance and rustic charm. The covered front porch invites you into the grand foyer, which seamlessly [...]

**Brandon Feltner**Kentucky Land and Home

- 3 heds
- 4.00, 3 baths
- Single Family Residence
- Active
- 2199.00 sq ft

## **Building Details**

**Exterior material:** Deck, Patio, Porch **Roof:** Shingle