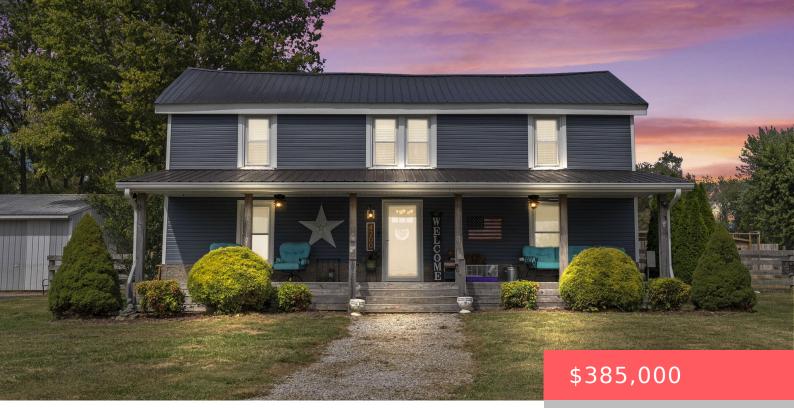

## 4200 GRAYS RUN PIKE, CYNTHIANA, KY 41031, USA

https://balrealestate.com

Come checkout this beautifully updated 5 bed 2 bath farmhouse located only 15 minutes away from Toyota. It offers 1.17 acres, fenced dog run with separate dog room, oversized garage for storage or shop, chicken coop, plenty of space for a garden, fenced backyard, RV hookup, and plenty of parking space for all your vehicles. [...]

**JJ Hardin** National Real Estate

- 5 beds
- 2.00, 2 baths
- Single Family Residence
- Active
- 2624.00 sq ft

## **Building Details**

Exterior material: Patio, Porch Parking: Driveway, Off-street Roof: Metal