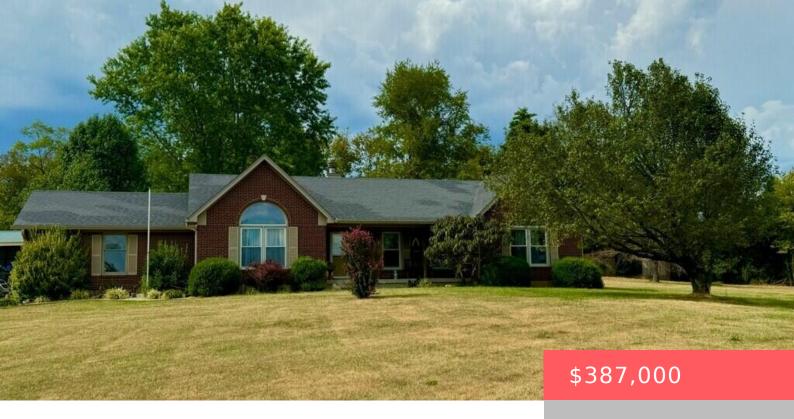

## 420 BOB JEFF RD, SHELBYVILLE, KY 40065, USA

https://balrealestate.com

Welcome to your dream home nestled in the heart of Shelby County! This beautifully updated ranch-style residence offers 1,725 sqft of comfortable living space, perfect for those seeking tranquility without sacrificing convenience. Set on a generous 3.47-acre lot, you can enjoy the serenity of country living while being just a short drive from the vibrant [...]

- 3 beds
- 2 00 2 haths
- Single Family Residence
- Active
- 1725.00 sq ft

## **Building Details**

Exterior material: Patio, Porch, Storm Door(s)

Roof: Shingle

**Parking:** Driveway