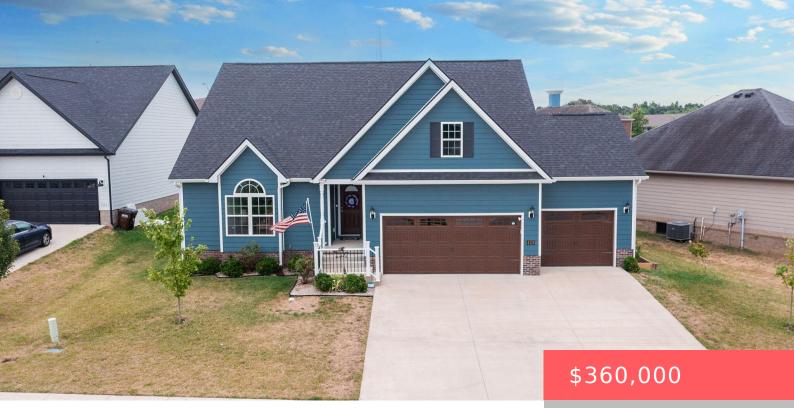

## 4128 LOBLOLLY LN, RICHMOND, KY 40475, USA

https://balrealestate.com

Welcome to your next home in Sycamore Park at Golden Leaf, Richmond, KY! This custom-built, meticulously maintained gem combines modern comfort with style. The great room features raised tray stained wooden ceilings, luxury vinyl plank flooring, an electric fireplace perfect for relaxation or entertaining. The kitchen has a custom backsplash and stainless Gallery Collection appliances. [...]

Daniel Brown Keller Williams Legacy Group • 3 beds

- 2.00, 2 baths
- Single Family Residence
- Active
- 1876.00 sq ft

## **Building Details**

Exterior material: Patio Parking: Driveway **Roof:** Composition