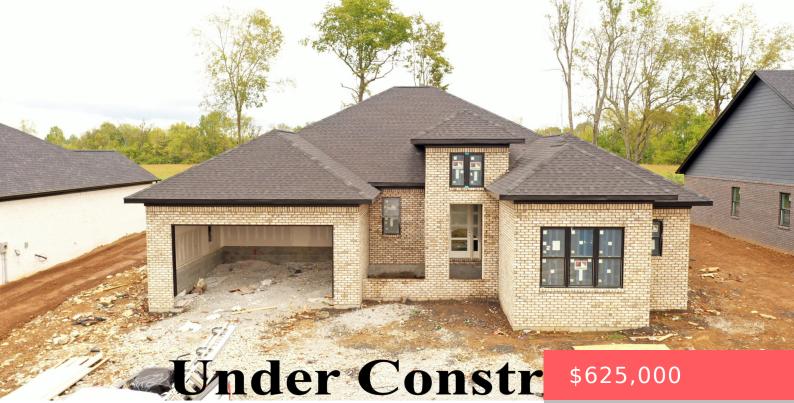

## 212 MORGAN LEIGH LN., NICHOLASVILLE, KY 40356, USA

https://balrealestate.com

New Construction Excellence: Large, open Craftsman 4 bedroom, 3 1/2 bath, brick Ranch. 10' ceilings, Large kitchen features Shaker style tall cabinets with soft close doors and drawers, tile backsplash, large Quartz Island, Stainless Appliances, Built-in Oven & MW, 36' Stove, and breakfast bar. Split bedroom design with 4 spacious bedrooms, Primary suite has double-bowl [...]

Ronald L Humes HomeSelect Realty

- 4 beds
- 4.00, 3 baths
- Single Family Residence
- Active
- 2987.00 sq ft

## **Building Details**

Exterior material: Patio Parking: Driveway, Off-street **Roof:** Dimensional Style, Shingle