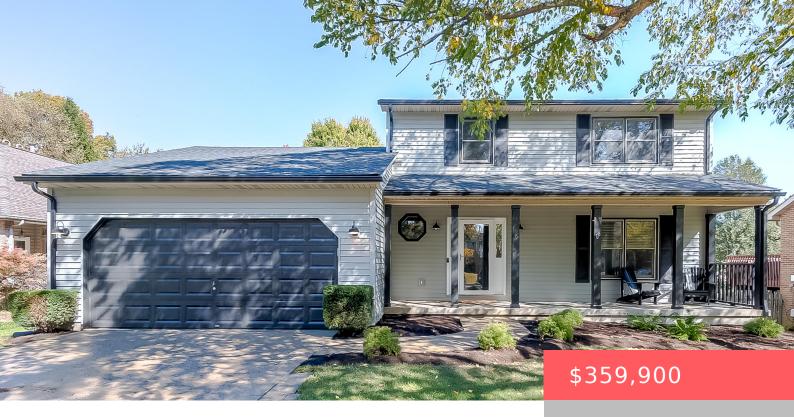

## 409 CROMWELL WAY, LEXINGTON, KY 40503, USA

https://balrealestate.com

Super sharp 3 bedroom, 2.5 bathroom 2 story on a beautiful privacy fenced lot with a desirable south Lexington location. A large covered front porch welcomes you into this freshly painted home with updated kitchen, family room with fireplace, formal dining room, flex room with sliding barn doors, primary suite with fabulous completely new bath, [...]

- 3 heds
- 3.00 2 haths
- Single Family Residence
- Active
- 1812.00 sq ft

## **Building Details**

**Exterior material:** Deck, Porch **Roof:** Dimensional Style, Shingle

**Parking:** Driveway