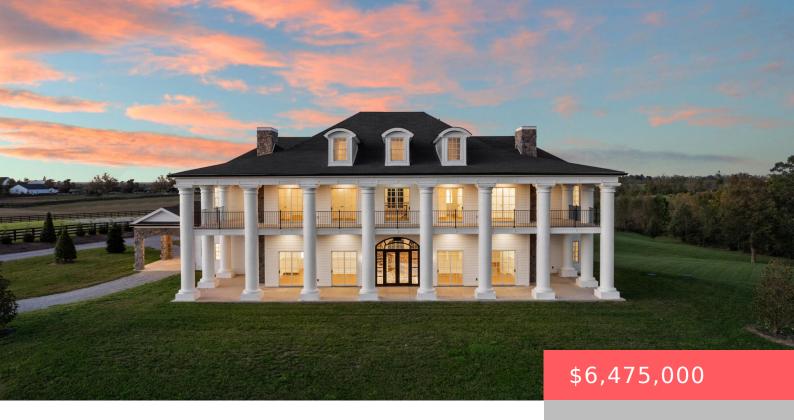

## 405 IRON WORKS RD, PARIS, KY 40361, USA

https://balrealestate.com

This gorgeous colonial style custom home sits on nearly 20 picturesque acres with amazing views of rolling hills and horse farms! With approximately 15,000 sq ft of livable space, this custom estate is truly one-of-a-kind! This house features a primary on the main level with an elegant ensuite bath, make-up room, and dual walk-in closets, [...]