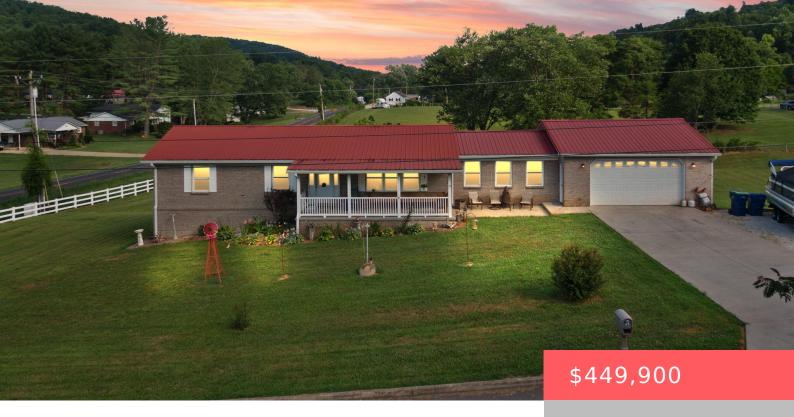

## 39 REGAL DR, SOMERSET, KY 42501, USA

https://balrealestate.com

WOW! Located just outside the city but No city taxes. A Huge brick featuring 2.93 manicured acres . 6 bedrooms, 3 full baths. Recently updated kitchen (2 refrigerators) appliances stay. Master bedroom ensuite with walk in closet, plus two bedrooms on main level. Convenient laundry drop in primary bathroom-directly into laundry room. Three bedrooms [...]

## **Sherri Frye**

Godby Realty & Auction

- 6 heds
- 3.00 3 haths
- Single Family Residence
- Active
- 3476.00 sq ft

## **Building Details**

Exterior material: Deck, Patio Roof: Metal

**Parking:** Driveway