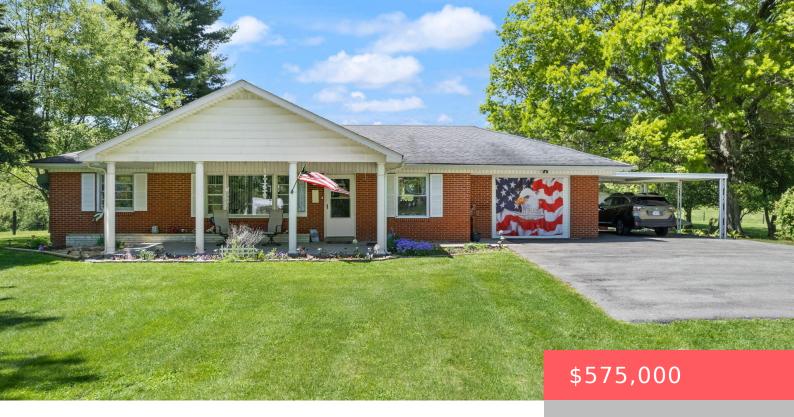

## 3885 US-27, STANFORD, KY 40484, USA

https://balrealestate.com

Check out this beautiful brick home sitting on 11.841 acres, located right outside of Stanford. Approx 30 miles to Somerset and and approx 50 miles to Lexington. This home offers original hardwood through out , a den that could easily be a 3rd bedroom, remodeled bath and utility room with large walk in shower. Recently [...]

**Donna Henderson**ERA Team Realtors

- 3 heds
- 1 00 1 hath
- Single Family Residence
- Active
- 1496.00 sq ft

## **Building Details**

**Exterior material:** Deck, Porch **Roof:** Composition

Parking: Driveway