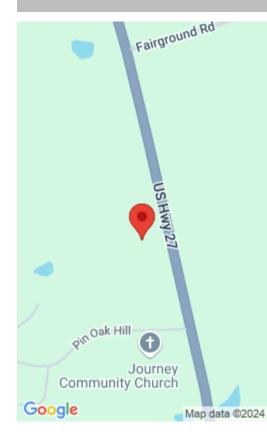

## 3885 US-27, STANFORD, KY 40484, USA

https://balrealestate.com

Check out this beautiful brick home sitting on 11.841 acres, located right outside of Stanford. Approx 30 miles to Somerset and and approx 50 miles to Lexington. This home offers original hardwood through out , a den that could easily be a 3rd bedroom, remodeled bath and utility room with large walk in shower. Recently [...]