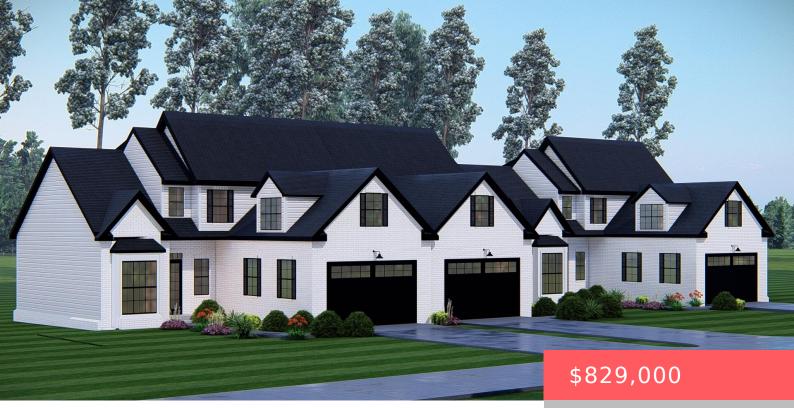

## 3869 STILL MEADOW LN, LEXINGTON, KY 40509, USA

https://balrealestate.com

Proposed construction. The Townhomes of Still Meadow. These four bedroom, 3.5 bath townhomes on unfinished basement will be in a gated 3 acre tract of land with courtyards and greenspace. There will only be eight townhomes on the three acres. Virtual open house this Sunday from 2-330 at Walk Thru Plans at 160 Zakk Court [...]

## Fred B Copeland

Bluegrass Sotheby's International Realty

- 4 beds
- 4.00, 3 baths
- Single Family Residence
- Active
- 2440.00 sq ft

**Building Details** 

Exterior material: Deck, Patio

Roof: Composition, Dimensional Style