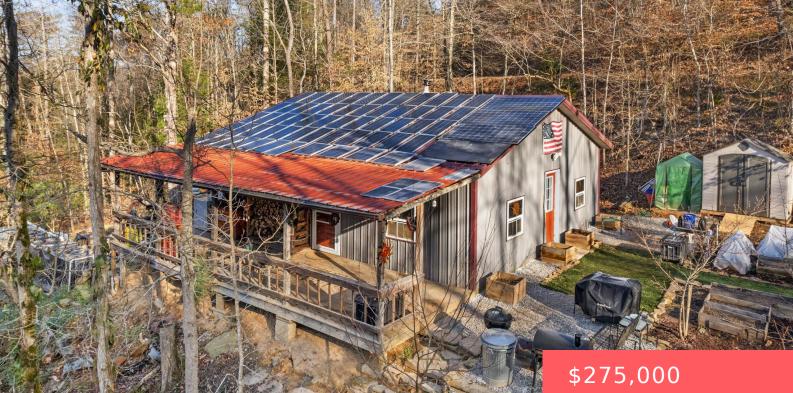

## 3867 NEWFOUND RD, ONEIDA, KY 40972, **USA**

https://balrealestate.com

Step into this idyllic 4.7-acre off-grid slice of heaven, perfect for those seeking a rural retreat in Oneida, Kentucky. Embrace sustainable living and homesteading with features like solar panels, generators, a well and water filtration system, rainwater catch, and a low-maintenance septic setup. This hidden gem offers a homesteader's dream come true, allowing you to [...]

## **Building Details**

Exterior material: Deck, Porch, Private Road

Parking: Driveway

Roof: Metal