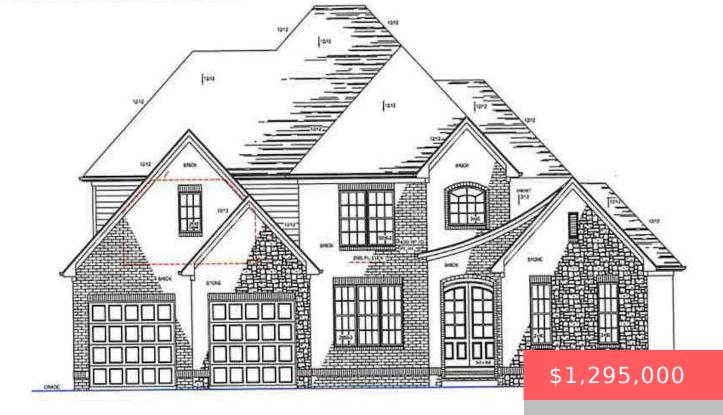

## 433 WESTON PARK, LEXINGTON, KY 40515, USA

https://balrealestate.com

Proposed construction. Nestled in the prestigious Ellerslie subdivision, this luxury two-story home offers an exquisite blend of modern elegance and comfort. Boasting 5 spacious bedrooms and a finished basement, this home is designed for both relaxation and entertainment. The grand foyer welcomes you into the open-concept main floor, where the two-story great room features coffered [...]

- 5 beds
- 5.00, 4 baths
- Single Family Residence
- Active
- 5068.00 sq ft

## **Building Details**

Exterior material: Patio Parking: Driveway, Off-street Roof: Composition, Dimensional Style