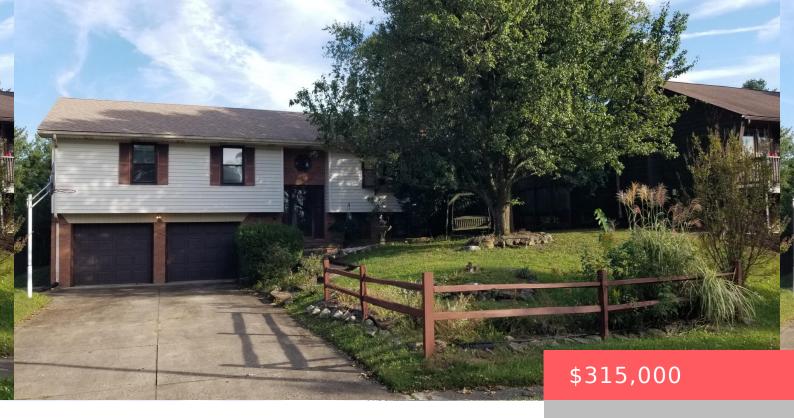

## 3708 VON SNEIDERN CT, LEXINGTON, KY 40517, USA

https://balrealestate.com

Looking to build some sweat equity? Come and see the opportunity this house offers. It features a sunroom for that morning coffee with windows, hardwood floors and baseboard heat to take the chill off those cool mornings. And in the winter enjoy the warmth of the wood burning fireplace in the basement family room. This [...]

## O. Matthew Walling

Christie's International Real Estate Bluegrass

- 3 beds
- 3 00 3 haths
- Single Family Residence
- Active
- 2063.00 sq ft

## **Building Details**

Exterior material: Deck, Storm Door(s) Roof: Composition

Parking: Driveway