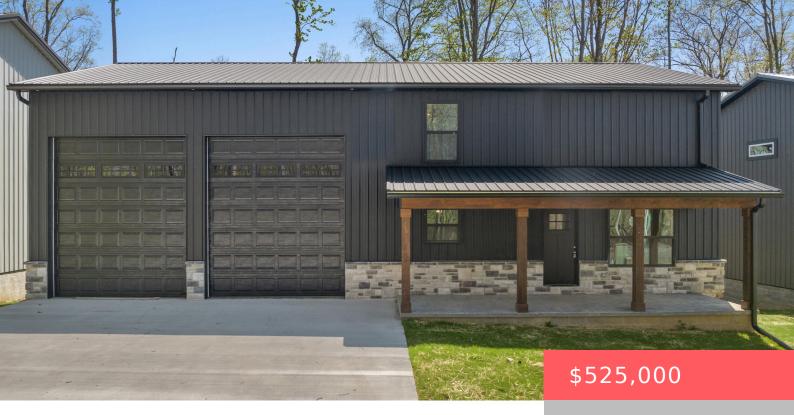

## 334 PEACH TREE LN, RUSSELL SPRINGS, KY 42642, USA

https://balrealestate.com

Absolutely stunning Lake Cumberland home!!! This new construction 4 bedroom 2.5 barndominium is now complete and ready for its new owners! From the open concept kitchen and living room to the second floor foyer- entertaining your guests is a breeze! The first floor primary en-suite boasts a spectacular walk-in closet, large bathroom with a gorgeous [...]

Kristina Beasley ERA Select Real Estate • 4 beds

- 3.00, 2 baths
- Single Family Residence
- Active
- 2200.00 sq ft

## **Building Details**

Exterior material: Deck, Porch
Parking: Driveway

Roof: Metal