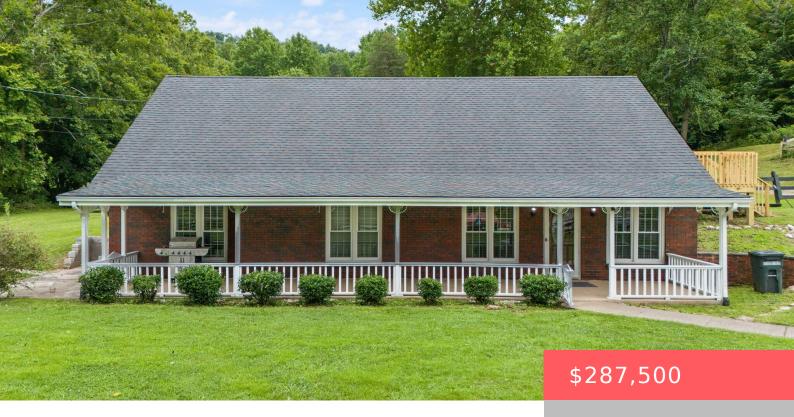

## 360 SWEETLICK RD, IRVINE, KY 40336, USA

https://balrealestate.com

Move-in ready and perfectly set up for your horses! This charming 3-acre hobby farm, located on a peaceful lane just minutes from town, offers a seamless blend of rural serenity and privacy while still offering the benefits of modern convenience. The property includes two fenced fields, with space to add a third, plus a large [...]

- 2 heds
- 2 00 1 haths
- Single Family Residence
- Active
- 1706.00 sq ft

## **Building Details**

**Exterior material:** Deck, Patio, Porch, Storm Door(s) **Roof:** Dimensional Style, Shingle

**Parking:** Driveway