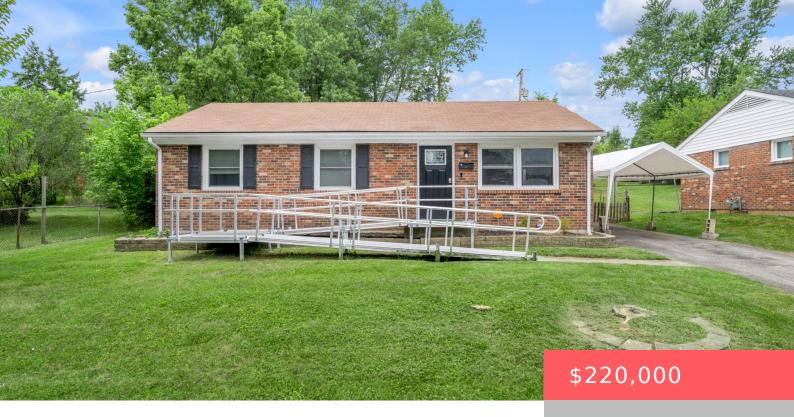

## 3593 OLYMPIA RD, LEXINGTON, KY 40517, USA

https://balrealestate.com

Welcome to 3593 Olympia Road. Just off Tates Creek, this home is conveniently located just outside of New Circle Road, giving you excellent access to explore Lexington, KY. This home features 3 bedrooms and 1 full bath, with beautifully maintained flooring throughout. The stainless steel appliances and updated cabinets give the kitchen quite a sparkle [...]