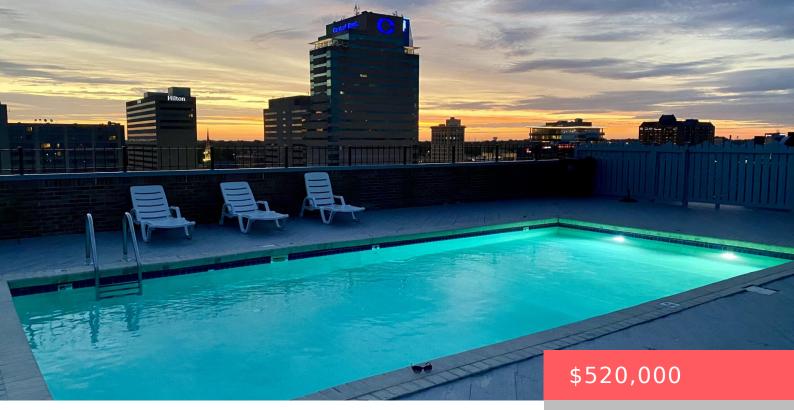

## 355 S BROADWAY UNIT 206, LEXINGTON, KY 40508, USA

https://balrealestate.com

Welcome to this beautifully renovated condo in the highly soughtafter Centre City Condominiums C3 building! Located just half a block from Rupp Arena/Hyatt and one block from the Hilton, this prime spot puts you within walking distance of downtown's best restaurants, bars, and entertainment venues.Enjoy stunning views of the Historic South Hill area from the [...]