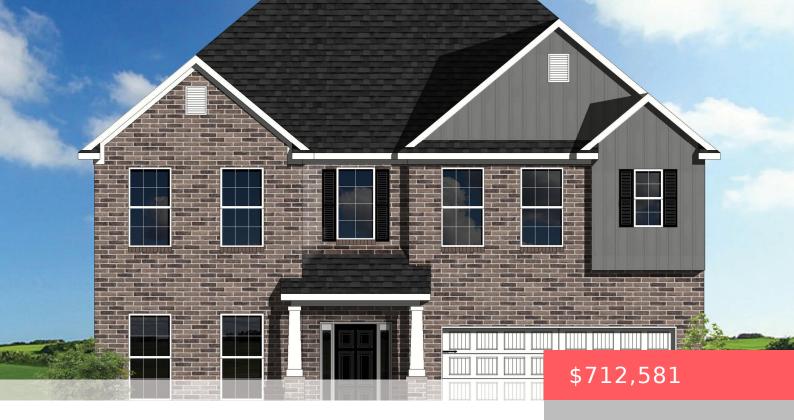

## 228 SQUIRES CIR, LEXINGTON, KY 40515, USA

https://balrealestate.com

Welcome to the Wheeler II with walk-out basement is a spacious home with a guest bedroom option with fully tiled shower in lieu of study/powder room and flex area on the first floor. The living areas on the first floor follow an open concept design, with an island kitchen and spacious breakfast area adjoining a [...]

## **Neshia Gaines**

Christie's International Real Estate Bluegrass

- 5 beds
- 4.00, 4 baths
- Single Family Residence
- Active
- 3547.00 sq ft

## **Building Details**

Roof: Dimensional Style

Parking: Driveway