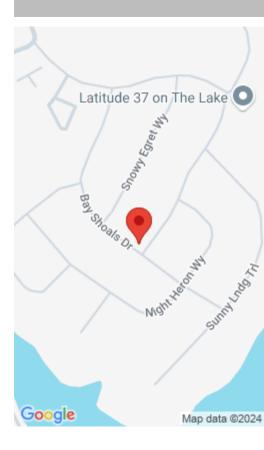

## 228 SQUIRES CIR, LEXINGTON, KY 40515, USA

https://balrealestate.com

Welcome to the Wheeler II with walk-out basement is a spacious home with a guest bedroom option with fully tiled shower in lieu of study/powder room and flex area on the first floor. The living areas on the first floor follow an open concept design, with an island kitchen and spacious breakfast area adjoining a [...]