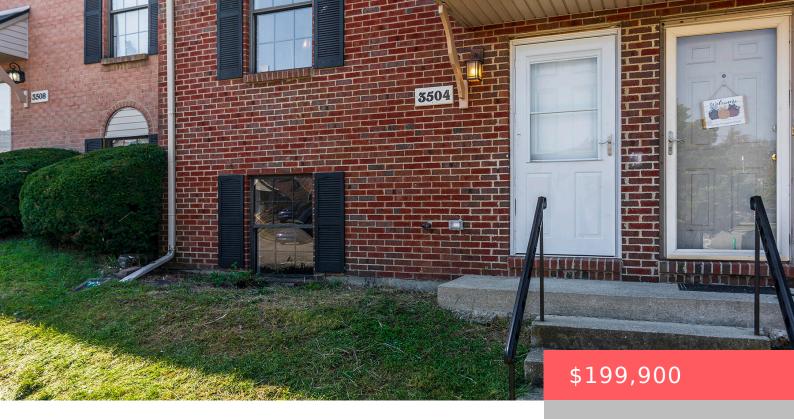

## 3504 ROUNDTABLE WAY, LEXINGTON, KY 40515, USA

https://balrealestate.com

Recently renovated with new paint throughout, new stainless steel kitchen appliances, new kitchen countertops, LVP flooring downstairs, & much more! Upstairs you'll enjoy an open floorplan with vaulted wooden ceilings. The eat-in kitchen has a breakfast bar, pantry, & new appliances/counters. The great room opens to the deck and fenced backyard. Two bedrooms, full bath, [...]