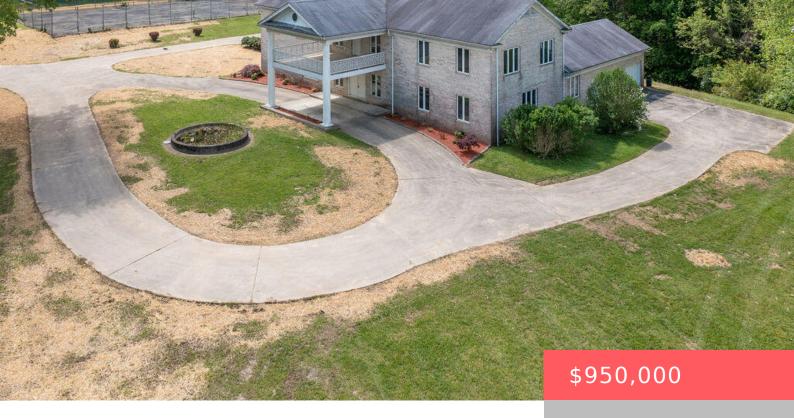

## 55 SIERRA LN, GRAY, KY 40734, USA

https://balrealestate.com

First time on the market!! This grand estate consists of a custom built 7751 square foot brick home with all the amenities. Inside you will enter the massive foyer with a beautiful, curved staircase, a large formal Living Room, Formal Dining Room, Spacious eat-in kitchen, Family Room with 2 sided fireplace, Exercise Room, Library with [...]

Shawn W Rogers Shawn Rogers Realty, Inc

- 4 beds
- 6.00, 5 baths
- Single Family Residence
- Active
- 7751.00 sq ft

## **Building Details**

Exterior material: Patio, Porch, Private Road

Parking: Driveway

Roof: Shingle