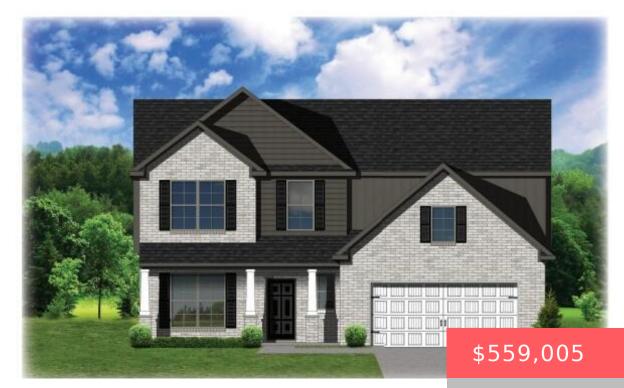

## 3501 NIGHT HERON WY, LEXINGTON, KY 40515, USA

https://balrealestate.com

The Palmer 'A', by Ball Homes, is a brand new plan being offered. The first floor features an open concept family room and kitchen along with a dining room, flex room and first floor primary suite. Upstairs you will find 3 additional bedrooms and a full bath. A few of the many upgraded features include [...]

**Ben M Smith-Gulley**Christie's International Real Estate Bluegrass

- 4 heds
- 4 00 3 haths
- Single Family Residence
- Active
- 2755.00 sq ft