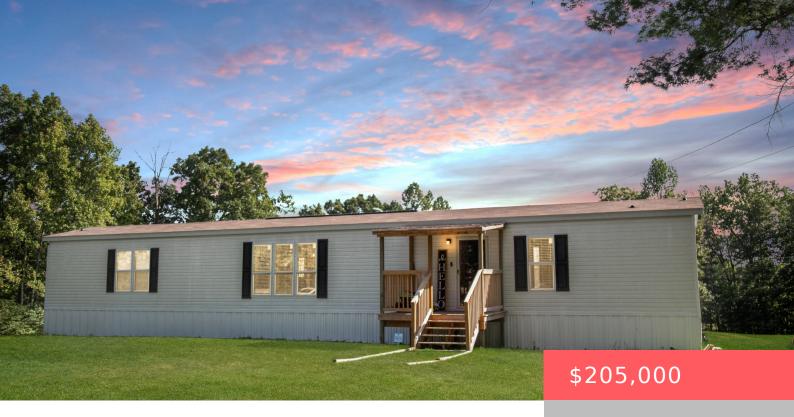

## PFQC+XP CAMPTON, KY, USA

https://balrealestate.com

Welcome to 344 Steele Cemetery Road. Step into this beautiful, well maintained 2023 model home. With 1280 feet of living space, 3 bedrooms, and 2 full bathrooms. Situated on a large lot of 3.89 acres. You're conveniently located just outside of downtown Campton, yet secluded with your own private oasis atop the hill. With a [...]