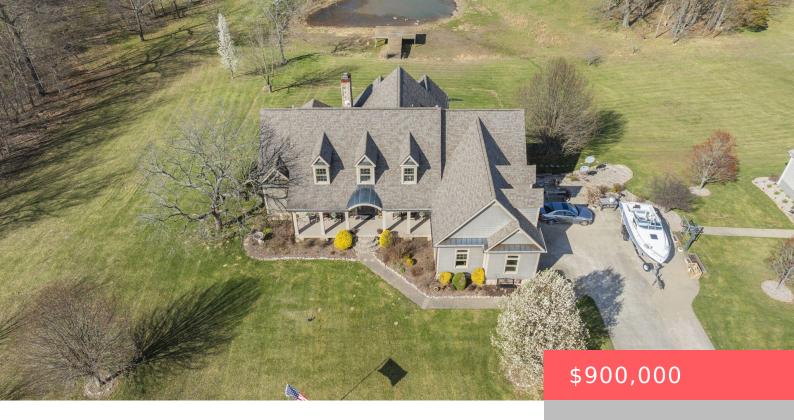

## 340 PEA RIDGE RD, STAMPING GROUND, KY 40379, USA

https://balrealestate.com

This stunning estate spans over 16.3 acres of gently rolling hills. Boasting over 4,600 square feet of luxurious living space. The spacious kitchen is a chef's delight with cherry cabinets, granite countertops, an oversized island, and stone archway detail. The great room impresses with its soaring vaulted ceiling, abundant natural light, built-ins, and a captivating [...]