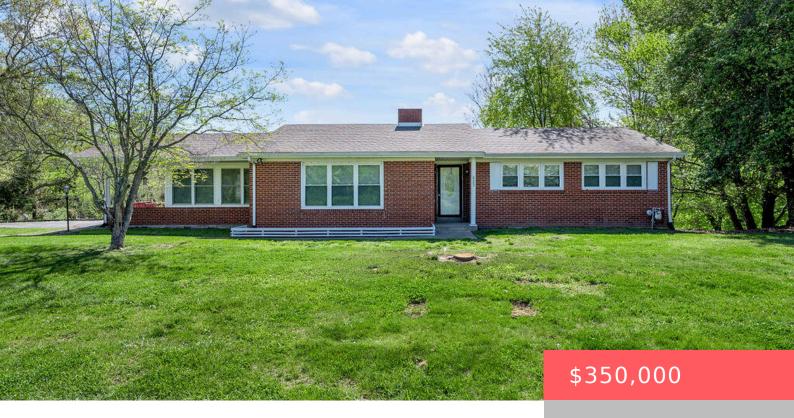

## 337 S DOGWOOD DR, BEREA, KY 40403, USA

https://balrealestate.com

Looking for extra space, checkout this Ranch located on a basement in Berea. Home features 4 bedrooms with 3 full baths, vinyl plank flooring, new stainless appliances, new paint throughout, new light fixtures, new kitchen cabinets with quartz counter tops, bonus room for an office, basement with full bath, new cordless window blinds.

**Timothy Saylor** EXP Realty, LLC

- 4 beds
- 3.00, 3 baths
- Single Family Residence
- Active
- 2683.00 sq ft