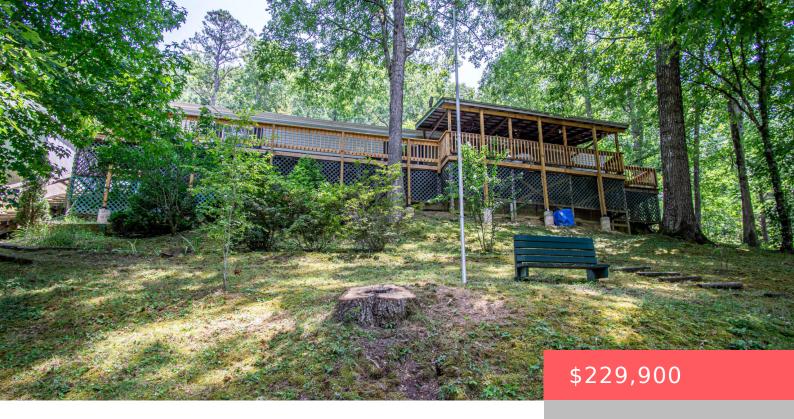

## 335 FULL MOON CIRCLE RD, LONDON, KY 40741, USA

https://balrealestate.com

Welcome to what could be your own peaceful oasis with lake frontage and your own private dock. Enjoy the lake life year around or just whenever you feel like escaping to a relaxing retreat. This slice of heaven has been very well maintained by its current owners who have upgraded with new carpeting, paint, washer [...]

## **Building Details**

Exterior material: Deck, Porch, Storm Door(s)

Roof: Metal

Parking: Driveway, Off-street