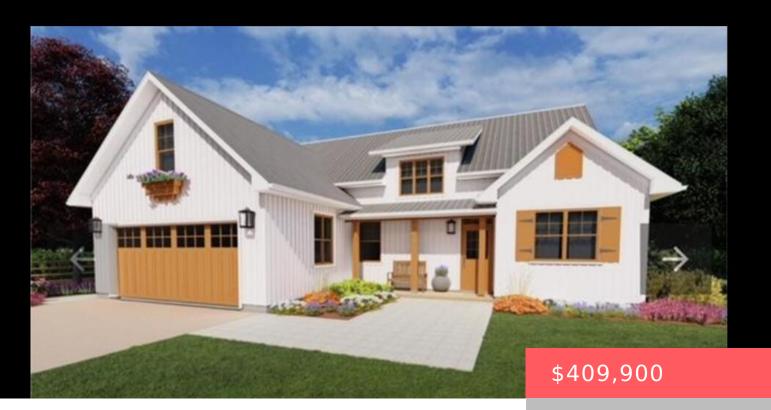

## 325 SANDE RDG LN, MT STERLING, KY 40353, USA

https://balrealestate.com

Proposed Construction Home in Sande Ridge! Discover the charm of this beautiful proposed construction home in Sande Ridge. The thoughtfully designed floor plan offers: 3 Bedrooms, 2 Bathrooms, Open Living Room, Dining, and Kitchen Granite Countertops, Luxury Vinyl Plank (LVP) Flooring, Unfinished Basement. All situated on a spacious .81 acre lot. The home will be [...]

**Jonathan Wood**HomeLand Real Estate Inc - Mt Sterling

- 3 beds
- 2 00 2 haths
- Single Family Residence
- Active
- 1645.00 sq ft

## **Building Details**

**Exterior material:** Porch **Roof:** Composition, Shingle

**Parking:** Driveway, Off-street