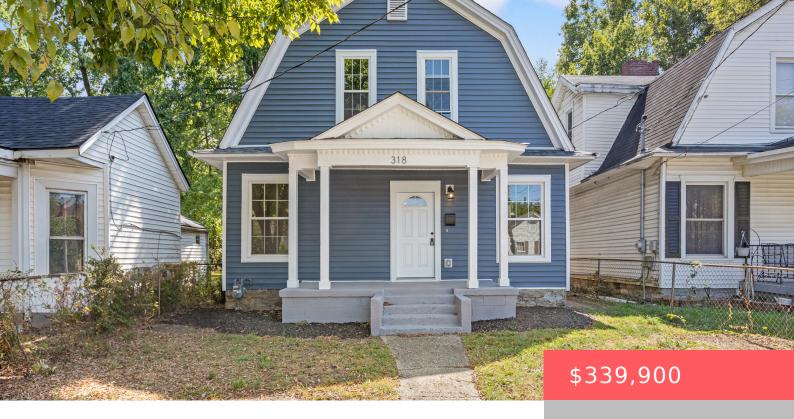

## 318 JEFFERSON ST, LEXINGTON, KY 40508, USA

https://balrealestate.com

This beautiful home has been gutted down to the studs and thoughtfully renovated for its new owners! Upgrades include new roof, gutters, siding, new plumbing, water heater, all new windows and doors, heat pump with dual zones, 200 amp panel w/ all new electric, fixtures, cabinets, flooring, new deck , and more. Step inside to [...]

## **Alexander Milani**

Ben H Campbell Appraiser, Inc

- 3 beds
- 2.00, 2 baths
- Single Family Residence
- Active
- 1422.00 sq ft

## **Building Details**

**Exterior material:** Deck, Porch **Roof:** Shingle