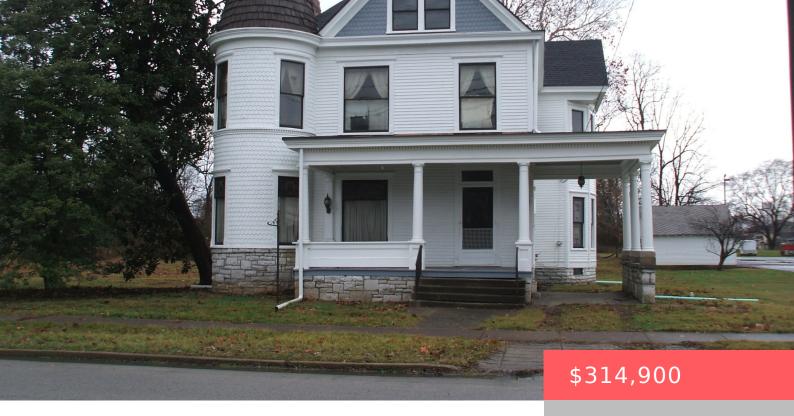

## 308 S MAIN ST, LAWRENCEBURG, KY 40342, USA

https://balrealestate.com

Majestic! Stately! Beautiful! Gorgeous Victorian style home in downtown Lawrenceburg that is both amazing and appealing. Home has two turrets with roof caps that are adorable in every way. Built circa 1910, this property offers the potential for yesterday at its finest. Mahogany wood throughout including trim and pocket doors. 14' thick walls. Fireplaces that [...]

- 4 heds
- 2 00 1 haths
- Single Family Residence
- Active
- 4040.00 sq ft

## **Building Details**

**Exterior material:** Porch **Roof:** Shingle

Parking: Driveway, Off-street