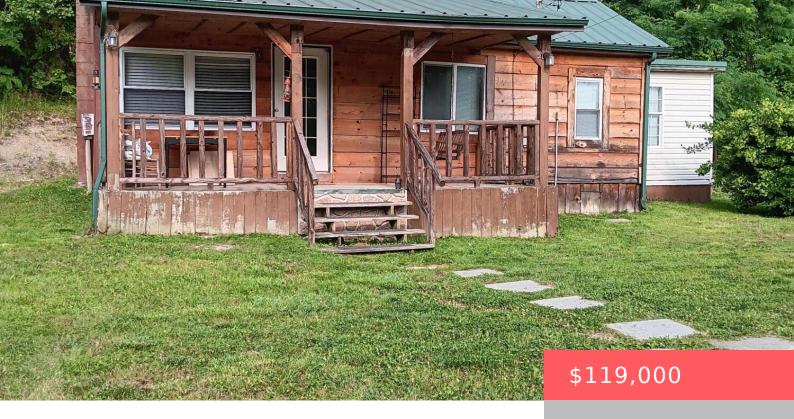

## 3075 KY-213, JEFFERSONVILLE, KY 40337, USA

https://balrealestate.com

Just minutes from the Mountain Parkway and Red River Gorge, this 3 bedroom, 1 bathroom wood-sided home in Montgomery County awaits you. Newly remodeled kitchen and bathroom, this home sits on 1 acre with storage shed and a 12×24 metal building with electric and window unit. The property also has enough room for a mobile [...]

## **Building Details**

Exterior material: Porch Roof: Metal

**Parking:** Driveway