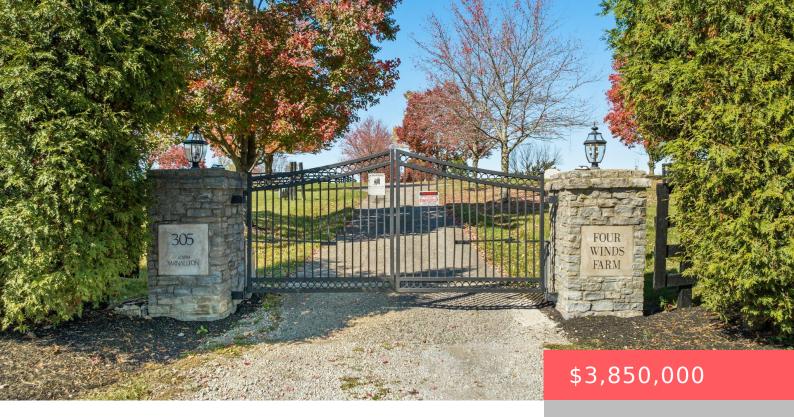

## 305 S YARNALLTON PIKE, LEXINGTON, KY 40510, USA

https://balrealestate.com

Four Winds – Palatial Pillard white two-story colonial with complete lower-level amenities that total 16,342 sq ft per the PVA. This Scholz designed, Don Dalton built home satisfies on every level, in every detail- from the striking foyer that accesses the truly great room with 22-foot ceilings, cherry flooring and two Swarovski Crystal chandeliers that [...]