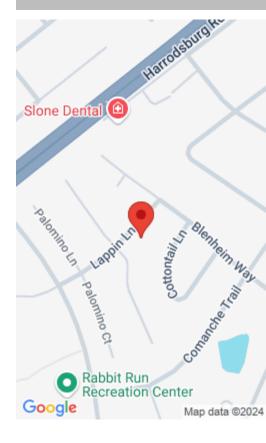

## 3025 LAPPIN LN, LEXINGTON, KY 40503, USA

https://balrealestate.com

Welcome to Rabbit Run! This beautiful split-foyer home in one of the most popular Lexington neighborhoods is ready for its new owner. The first floor has a spacious living room with a vaulted ceiling, a well-equipped kitchen with a breakfast space, and a dedicated dining area. The primary bedroom and en suite bathroom is located [...]