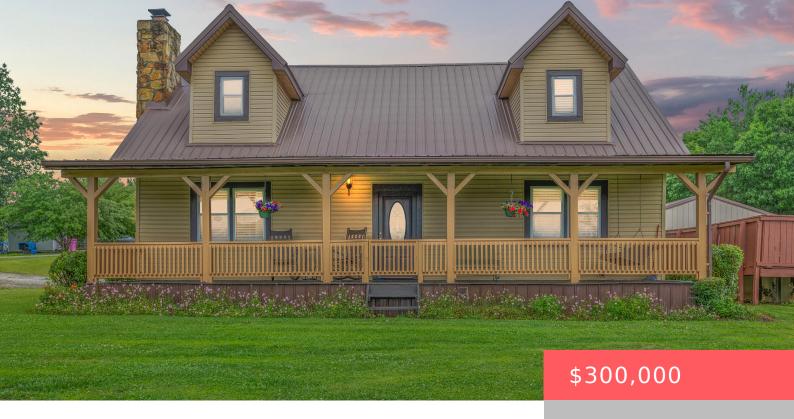

## 302 RUSSELL DR, CAMPTON, KY 41301, USA

https://balrealestate.com

Nestled just off the Mountain Parkway, this stunning log cabin is a rare gem-ideal for short-term rentals or a charming residence. With 2 traditional bedrooms, a loft-style bedroom, and 2 full baths, this home boasts gleaming hardwood floors, a kitchen with solid hickory cabinets and granite countertops, and a breathtaking stone gas fireplace. Enjoy the [...]

Rebakah R Goodpaster Keller Williams Legacy Group

- 2 beds
- 2.00, 2 baths
- Single Family Residence
- Active
- 1664.00 sq ft

## **Building Details**

Exterior material: Deck, Porch, Storm Door(s) Roof: Metal

**Parking:** Driveway