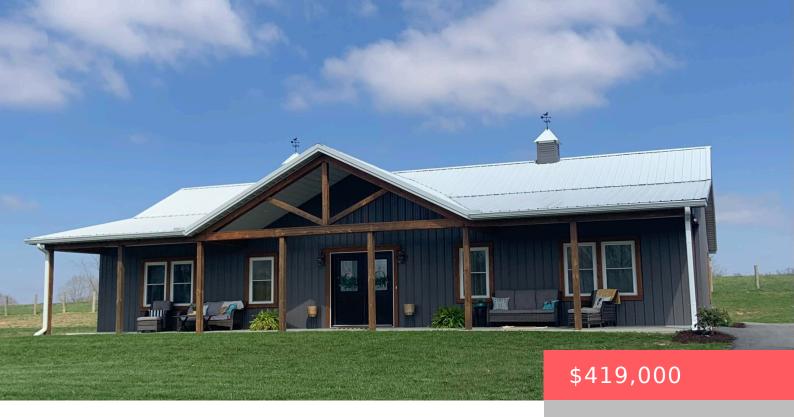

## 3140 RINGGOLD RD, SOMERSET, KY 42503, USA

https://balrealestate.com

Take a look at this beautiful custom built home in 2022-2023. Located minutes from Lake Cumberland, several marina's, golfing and hwy 27 where you'll find restaurants and shopping! The welcoming front porch leads to french doors which open into the heart of this home. The kitchen/living open concept make it ideal for gatherings. Walk [...]

**Missy Jones** RE/MAX LakeTime Realty

- 3 heds
- 2 00 2 haths
- Single Family Residence
- Active
- 1920.00 sq ft

## **Building Details**

Exterior material: Porch Roof: Metal

**Parking:** Driveway