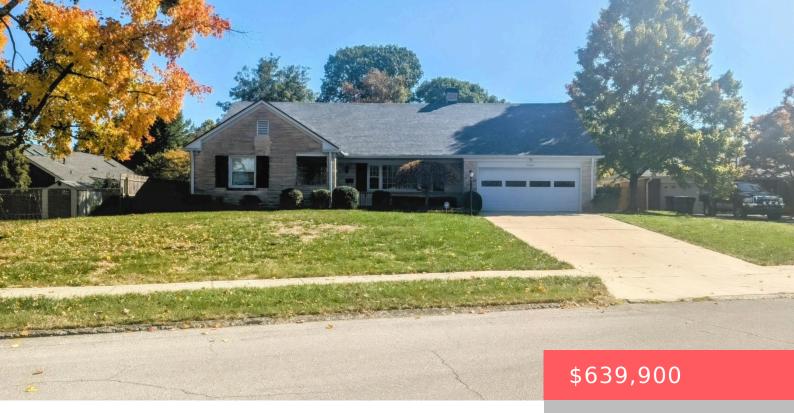

## 3004 SHIRLEE DR, LEXINGTON, KY 40502, USA

https://balrealestate.com

Nestled in a quaint neighborhood and lovingly maintained by the same owners for over 40 years, this spacious 6-bedroom, 3-bathroom residence offers a unique opportunity for you to create your dream home. Located just inside New Circle Road, this property is perfectly situated behind Glendover Elementary and only two blocks off Tates Creek Road. Enjoy the [...]

- 6 heds
- 3.00 3 haths
- Single Family Residence
- Active
- 3651.00 sq ft

## **Building Details**

**Exterior material:** Patio, Porch **Roof:** Shingle

**Parking:** Driveway