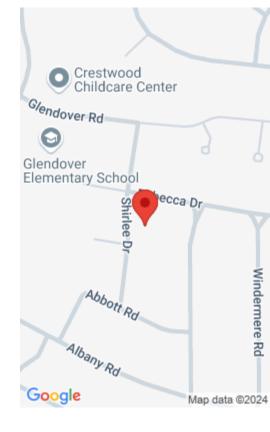

## 3004 SHIRLEE DR, LEXINGTON, KY 40502, USA

https://balrealestate.com

Nestled in a quaint neighborhood and lovingly maintained by the same owners for over 40 years, this spacious 6-bedroom, 3-bathroom residence offers a unique opportunity for you to create your dream home. Located just inside New Circle Road, this property is perfectly situated behind Glendover Elementary and only two blocks off Tates Creek Road. Enjoy the [...]