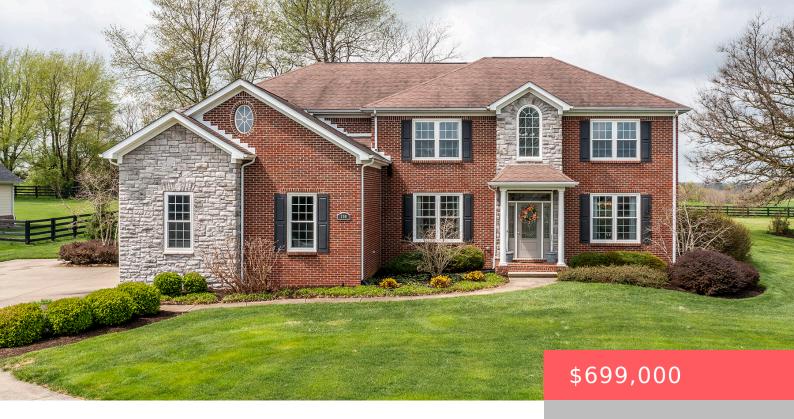

## 300 WHISPERING BROOK DR, NICHOLASVILLE, KY 40356, USA

https://balrealestate.com

Immaculately maintained one owner home in Hickman Creek Pointe, backing to farmland and next to a permanent green space! This home offers five bedrooms, three full baths and over 3200sqft, on a level, one acre lot. Enter in to the two-story foyer and you are greeted by an abundance of natural light and the lovely [...]

## **S** Alexander Lennon

Bluegrass Sotheby's International Realty

- 5 beds
- 3.00, 3 baths
- Single Family Residence
- Active
- 3265.00 sq ft

## **Building Details**

Exterior material: Patio, Porch Parking: Driveway, Off-street **Roof:** Dimensional Style, Shingle