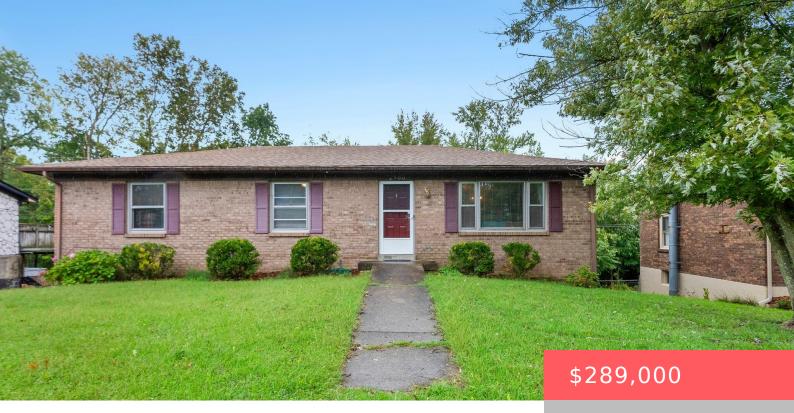

## 2980 TUSCALOOSA LN, LEXINGTON, KY 40515, USA

https://balrealestate.com

This charming 3-bedroom, 2-bath brick ranch in the desirable East Hills neighborhood offers over 1,900 sq. ft. of comfortable living space. Nestled on a spacious lot with a large backyard, this home features a full basement and an inviting enclosed sunroom perfect for year-round relaxation. The classic brick exterior combines with a functional layout, providing [...]

Jacqueline Marchildon Lifstyl Real Estate

- 3 beds
- 2.00, 1 baths
- Single Family Residence
- Active
- 1931.00 sq ft

## **Building Details**

Exterior material: Deck
Parking: Driveway

Roof: Composition, Dimensional Style, Shingle