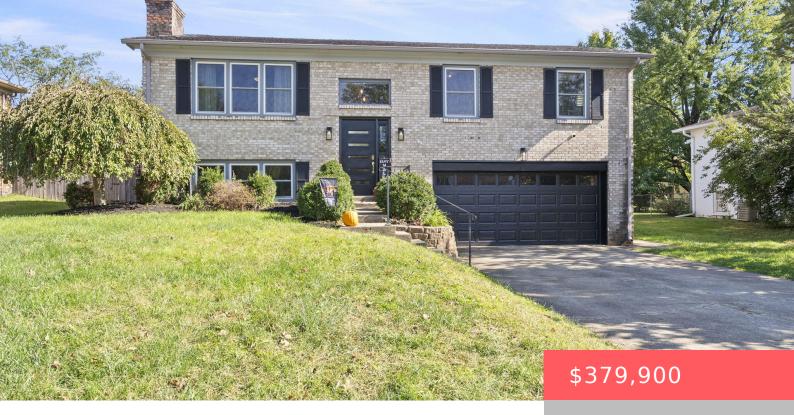

## 2912 NEAL DR, LEXINGTON, KY 40503, USA

https://balrealestate.com

Welcome to 2912 Neal Dr! This spacious split foyer home offers 4 bedrooms and 2 full bathrooms, perfect for comfortable living. Located in the desired Open Gates subdivision, just minutes from parks, shopping, dining, and grocery stores, convenience is at your doorstep. The outdoor space is a dream, featuring a fenced-in backyard with an in-ground [...]

- 1 hads
- 2 00 2 haths
- Single Family Residence
- Active
- 1871.00 sq ft

## **Building Details**

**Exterior material:** Deck **Roof:** Composition, Dimensional Style

**Parking:** Driveway, Off-street