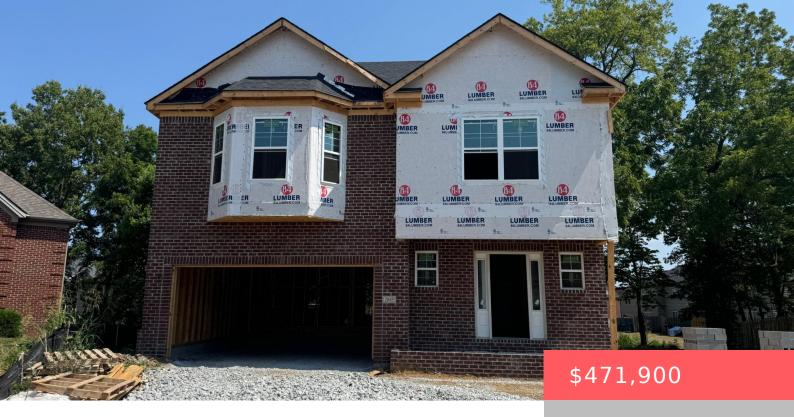

## 2849 KEARNEY CREEK LN, LEXINGTON, KY 40511, USA

https://balrealestate.com

The Palomar plan by Frontier Construction. This new construction home sits on a beautiful tree lined lot that can be enjoyed from your 37'x13' deck of which half is covered. The interior features four bedrooms, including a primary suite with two walk in closets. The first floor is an open floor plan with large kitchen [...]

## Fred B Copeland

Bluegrass Sotheby's International Realty

- 4 heds
- 3.00, 2 baths
- Single Family Residence
- Active
- 2708.00 sq ft