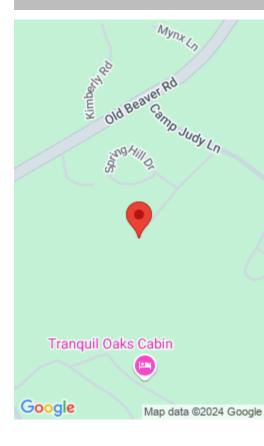

## **SPRING HILL RD, WELLINGTON, KY 40387, USA**

https://balrealestate.com

Discover the perfect blend of rustic charm and modern convenience with this beautifully remodeled cabin. Ideal for an Airbnb or a serene vacation retreat, this home sits on nearly an acre of land across two lots. Situated right by Camp Judy Lane and in close proximity to the Daniel Boone National Forest and Cave Run [...]