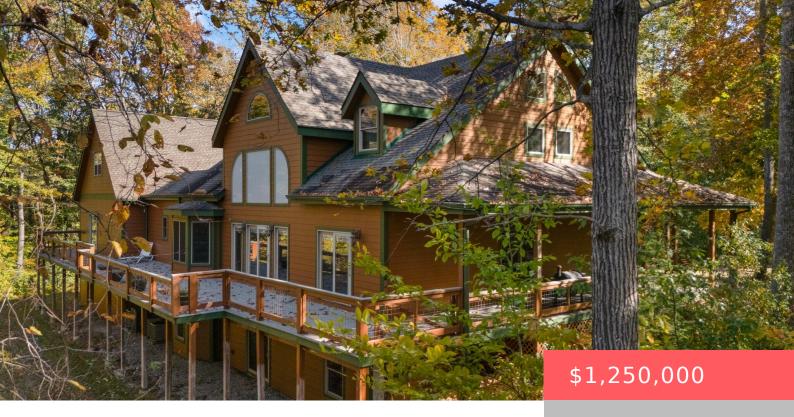

## 270 WONDERING WOODS DR, SOMERSET, KY 42503, USA

https://balrealestate.com

Discover this upscale home, beautifully situated on 2.26 acres of serene landscape and wildlife. The property features a relaxing covered front deck that wraps around to the back of the home. This year-round lakefront residence showcases a custom-built design with timber framing, Hardie plank siding, and stunning Brazilian cherry, hickory, and oak hardwood floors. With [...]

- 6 heds
- 6 00 5 haths
- Single Family Residence
- Active
- 6316.00 sq ft

## **Building Details**

**Exterior material:** Deck **Roof:** Composition