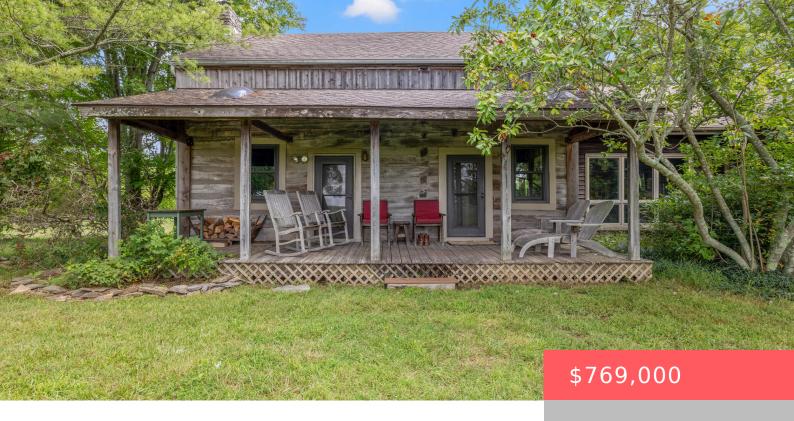

## 2680 SCOTTS FERRY RD, VERSAILLES, KY 40383, USA

https://balrealestate.com

Conceived with an appreciation for the natural world & Bluegrass heritage, this residence provides a welcome retreat from today's busy lifestyles. The property is surrounded by a family farm, ensuring a private setting for outdoor pursuits & abundant peace. Partially wooded, its 10.74 acres features an abundance of native trees & mature landscaping. Located in the [...]

## **Building Details**

**Exterior material:** Deck, Patio, Porch **Roof:** Dimensional Style