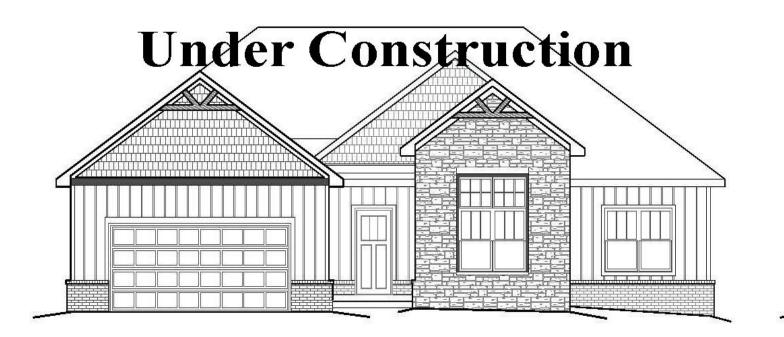

### FRONT SIDE ELEVATION

### 266 HARBOR VILLAGE DR, GEORGETOWN, KY 40324, USA

https://balrealestate.com

Under Construction – The Washburn Floorplan on full walkout basement is beaming with Flare with 4 large Bedrooms, 2 1/2 Bathrooms, covered Back Deck, Open Kitchen with Island, Master Suite Bathroom with Soaker Tub, Tiled Shower, Walk-In Closet, Custom His & Her Vanity, Walk Through Laundry off Master Bedroom, Granite counters, Luxury Vinyl Plank and [...]