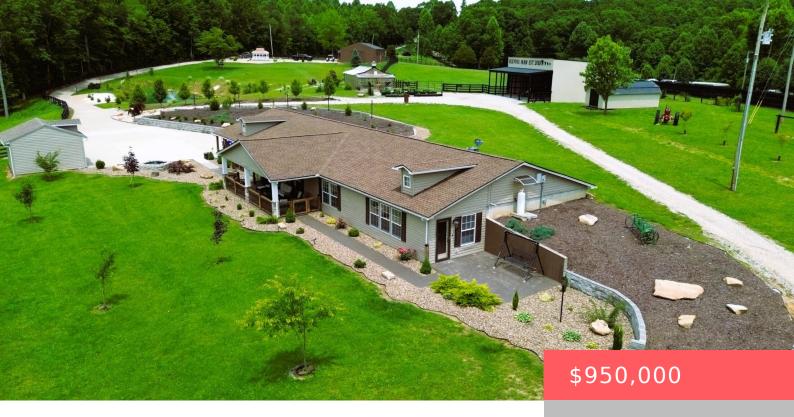

## 267 MAGGARD RD, LONDON, KY 40744, USA

https://balrealestate.com

Discover a truly unique property! This exceptional 14.48-acre estate backs up to the national forest and features two homes! Your private sanctuary in Laurel County is just 8 miles from Holly Bay Marina and includes a lovely 3 bedroom home, a charming chalet-style guest house, a goldfish pond, a greenhouse, a barn, a tree stand, [...]

Tommy Black
RE/MAX On Main, Inc

- 3 heds
- 2 00 1 haths
- Single Family Residence
- Active
- 2736.00 sq ft

## **Building Details**

**Exterior material:** Patio, Porch **Roof:** Shingle

**Parking:** Driveway