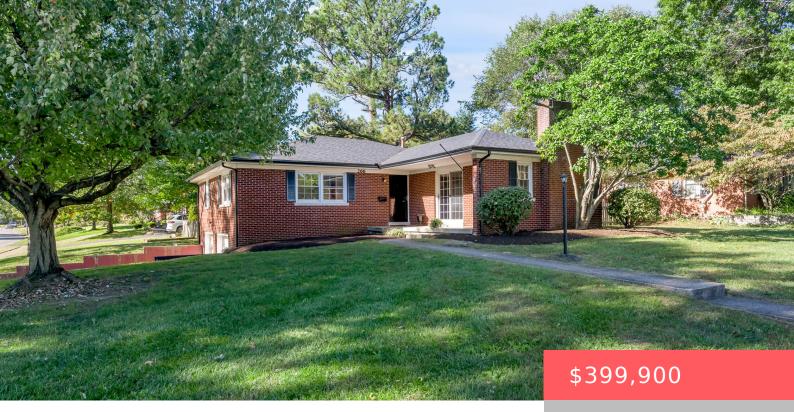

## 266 LEAWOOD DR, LEXINGTON, KY 40502, USA

https://balrealestate.com

Situated in the desirable Brookhaven neighborhood, this property boasts an excellent location right in the heart of Lexington. The all-brick house features three bedrooms and one and a half bathrooms. The inviting living room includes a wood-burning fireplace. Additionally, the spacious great room can serve as a fourth bedroom, office, or playroom. The basement garage [...]

- 3 beds
- 2.00, 1 baths
- Single Family Residence
- Active
- 1631.00 sq ft