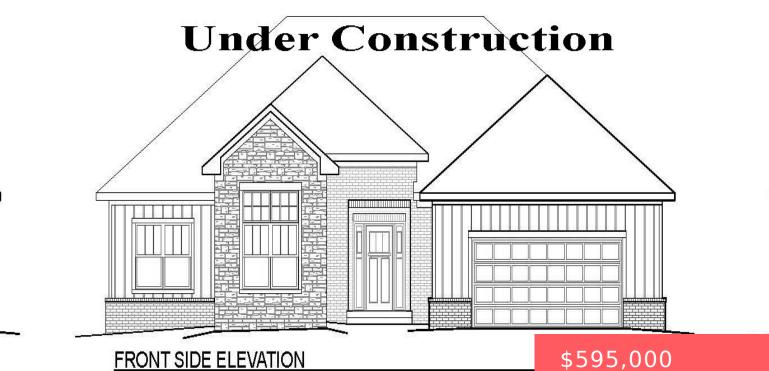

## **264 HARBOR VILLAGE DR, GEORGETOWN, KY** 40324, USA

https://balrealestate.com

Under Construction - The Harwich Craftsman Floorplan on full walkout basement is beaming with Flare with 4 large Bedrooms, 2 1/2 Bathrooms, covered Back Deck, Open Kitchen with Island, Master Suite Bathroom with Soaker Tub, Tiled Shower, Walk-In Closet, Custom His & Her Vanity, Walk Through Laundry off Master Bedroom, Granite counters, Luxury Vinyl Plank [...]

## \$595,000