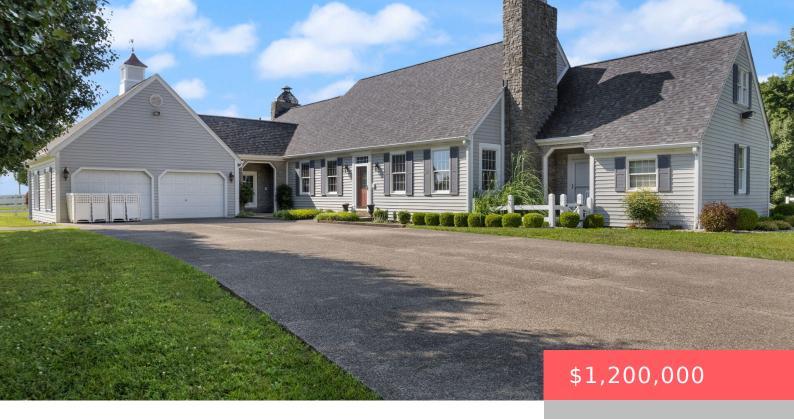

## 258 WILLIE GREEN RD, LONDON, KY 40741, USA

https://balrealestate.com

\*Spectacular 13.35 Acre Horse Farm Estate\* An equestrian paradise!! LOCATION is everything! This farm is located approx 3 miles from Interstate 75 & a major hospital. This sprawling horse farm boasts a stunning 6,200 SF house with 5 bedrooms, 7 bathrooms (including 2 half and 5 full baths), and a range of luxurious amenities. A [...]

Amanda M Heuser
CENTURY 21 Advantage Realty

- 5 beds
- 7 00 5 haths
- Single Family Residence
- Active
- 6200.00 sq ft

## **Building Details**

**Exterior material:** Deck, Patio, Porch **Roof:** Dimensional Style

**Parking:** Driveway